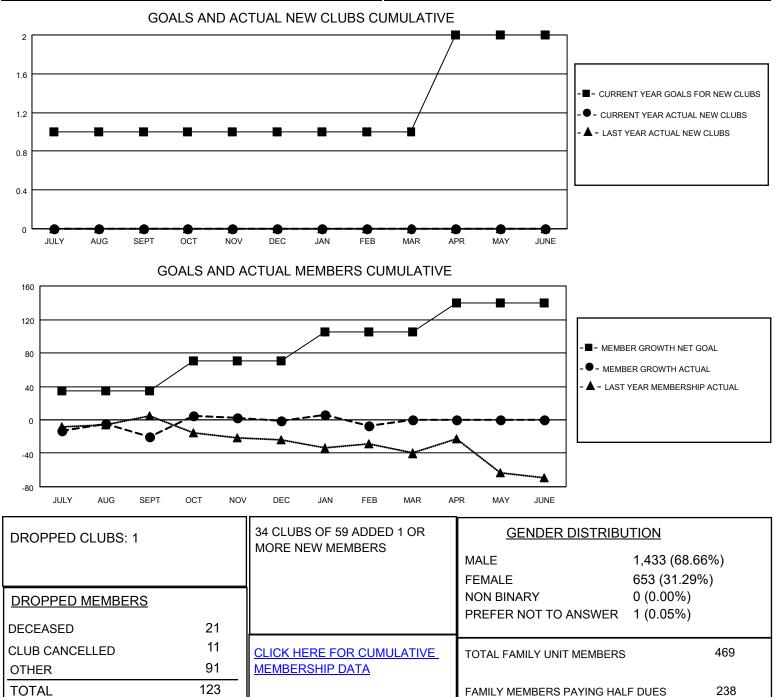

## LOCATION WISCONSIN

District 27 D1

Results as of: 2/28/2023

| Clubs                 |               |           |               | Members               |                        |                         |                                                    |
|-----------------------|---------------|-----------|---------------|-----------------------|------------------------|-------------------------|----------------------------------------------------|
| RESULTS FOR 2022-2023 |               |           |               | RESULTS FOR 2022-2023 |                        |                         |                                                    |
| QUARTER               | NEW CLUB GOAL | NEW CLUBS | DROPPED CLUBS | QUARTER MEME          | BER GROWTH NET<br>GOAL | MEMBER GROWTH<br>ACTUAL | DROPPED<br>MEMBERS ACTUAL<br>(including transfers) |
| JULY/AUG/SEPT         | 1             | 0         | 1             | JULY/AUG/SEPT         | 35                     | 44                      | 61                                                 |
| OCT/NOV/DEC           | 0             | 0         | 0             | OCT/NOV/DEC           | 35                     | 52                      | 31                                                 |
| JAN/FEB/MAR           | 0             | 0         | 0             | JAN/FEB/MAR           | 35                     | 29                      | 31                                                 |
| APR/MAY/JUNE          | 1             | 0         | 0             | APR/MAY/JUNE          | 35                     | 0                       | 0                                                  |